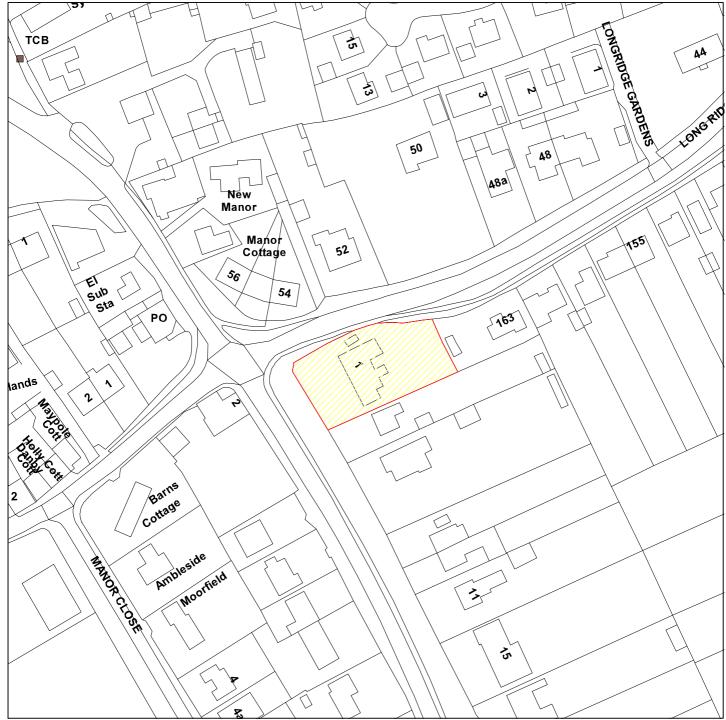

## 11/02886/FUL

## 1 Station Road, Upper Poppleton

**Scale:** 1:1250

Reproduced from the Ordnance Survey map with the permission of the Controller of Her Majesty's Stationery Office © Crown Copyright 2000.

Unauthorised reproduction infringes Crown Copyright and may lead to prosecution or civil proceedings.